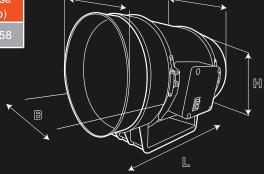

| Model     | oD    | В     | Н     | L     |
|-----------|-------|-------|-------|-------|
| ELFPRO200 | 198mm | 240mm | 250mm | 305mm |

(L) CE IPX4

**ESC CODE: ELFPRO200** 