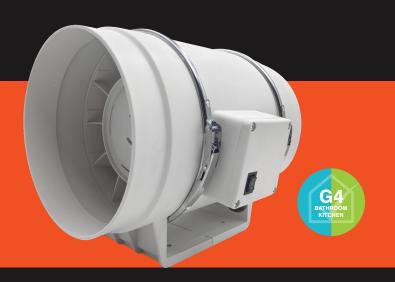

## **ELFPRO200 Ventilation Fan**

**Product Data Sheet** 

## **DESCRIPTION:**

Higher performance with less noise! 200mm Pro High Performance, Two Speed Mixed Flow fan for supply and extract ventilation.

## **TECHNICAL DATA:**

- Air flow capacity of up to 1050m3hr
- Designed for continuous operation and equipped with thermal overheating protection
- Suitable for supply and extract ventilation for premises requiring high pressure, powerful airflow and low noise level
- Modern design and aesthetic look
- Single phased double speed motors with low energy demand
- Motor designed for continuous operation
- The ball bearings extend the motor service life up to 40,000 hours at non-stop operation
- Fan maintenance is fast and easy due to the removable central block from the casing, which includes the impeller and motor block
- The casing and impeller are made of high quality durable low-flammable ABS
- Also available in fan packs